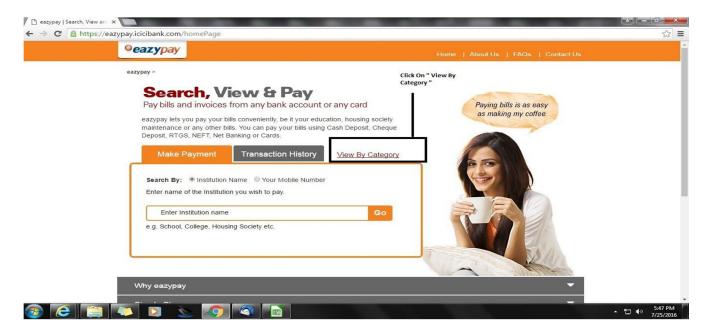

## <u>STEP – 1 :</u>

Enter "Eazypay ICICI bank " on google or enter <u>www.eazypay.icicibank.com</u> on your browser and a page will be displayed below.

## Click On " View By Category " as displayed and a page appears below.