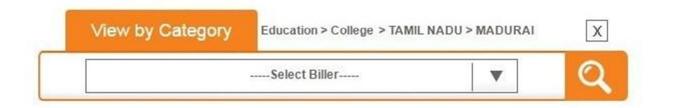

## <u>STEP – 3:</u>

Once you click on *college*, a page appears below and click on location as *Tamilnadu* and city as *Madurai* and click on submit.

| V      | iew by Category         | Education > Co | llege  | View by Category               | Education > Col | lege > TAMIL NADU > MADURA |
|--------|-------------------------|----------------|--------|--------------------------------|-----------------|----------------------------|
| Select | your location to search | your biller    |        | Select your location to search | ı your biller   |                            |
|        | ALL India               | V              |        | TAMIL NADU                     | V               |                            |
|        | Select City             | V              | Submit | MADURAI                        | V               | Submit                     |

## <u>STEP – 4 :</u>

Click on Select Biller,

A dropdown list appears, click on T C E Autonomous account and click on

|                                                           | Select Biller | 0 |
|-----------------------------------------------------------|---------------|---|
|                                                           | Select Dillei |   |
| <ul> <li>Select Biller</li> <li>TCE BE INFORM/</li> </ul> | UNOLOGY       |   |

search button.