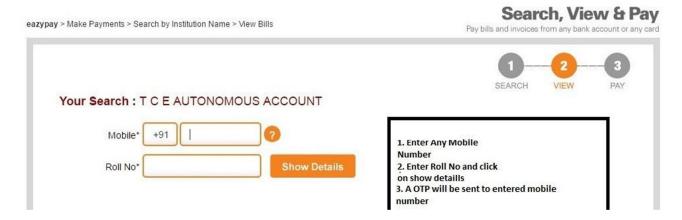

### <u>STEP – 5 :</u>

# Enter **Your mobile** number and *Roll No* and click on show details.

## <u>STEP – 6 :</u>

Enter the One time password received on your mobile and click on submit.

| y > Make Payments > Search by Institution Name > View Bills                      | Pay bills and invoices from any bank account or a                                                                          |
|----------------------------------------------------------------------------------|----------------------------------------------------------------------------------------------------------------------------|
|                                                                                  | SEARCH VIEW PAY                                                                                                            |
| Your Search : T C E AUTONOMOUS ACCOUNT                                           | OLUGIT VILTE PAT                                                                                                           |
| Mobile* +91 8939871358 ?                                                         |                                                                                                                            |
| Roll No* 2 Show Details                                                          |                                                                                                                            |
| We have sent you a six digit One Time Password (OTP), please enter OTP           | to validate the registered mobile number.                                                                                  |
| You will be able to view the bill only if this mobile number entered is register |                                                                                                                            |
| OTP* 834248 Submit                                                               |                                                                                                                            |
|                                                                                  | <ol> <li>Enter the One time password (otp) received<br/>on your mobile and click on submit to view the<br/>bill</li> </ol> |
|                                                                                  |                                                                                                                            |
|                                                                                  |                                                                                                                            |