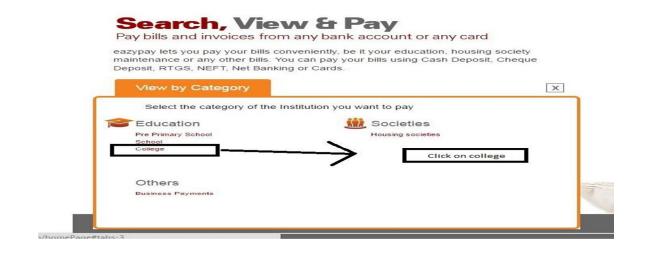

## Click On " View By Category " as displayed and a page appears below.

## <u>STEP – 3:</u>

Once you click on *college*, a page appears below and click on location as *Tamilnadu* and city as *Madurai* and click on submit.

| V      | iew by Category         | Education > Co | llege  | View by Category               | Education > Col | lege > TAMIL NADU > MADURA |
|--------|-------------------------|----------------|--------|--------------------------------|-----------------|----------------------------|
| Select | your location to search | your biller    |        | Select your location to search | ı your biller   |                            |
|        | ALL India               | V              |        | TAMIL NADU                     | V               |                            |
|        | Select City             | V              | Submit | MADURAI                        | V               | Submit                     |