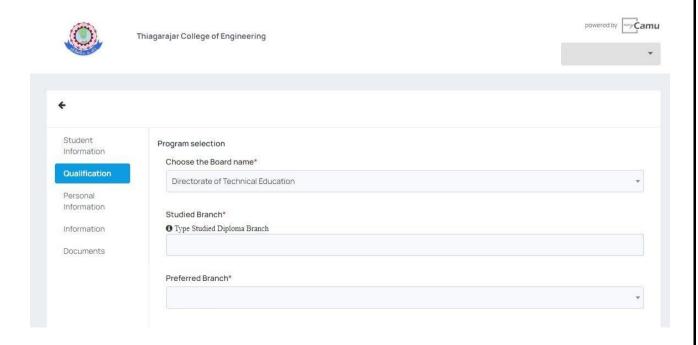

7. Choose the appropriate Board of Study" and "Group Name" in the respective fields.

8. Enter the "Semester Mark" details correctly in the appropriate field.

9. Enter the Parent Name, Communication Address, Email-ID, Mobile number, and alternate Mobile Number correctly and Click "Next".