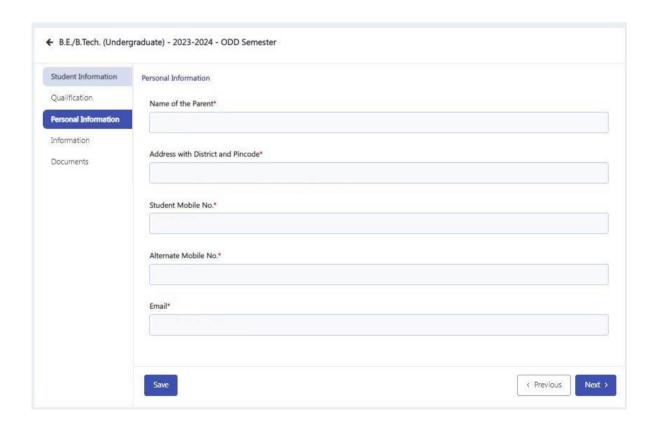

7. Choose the appropriate Board of Study" and "Group Name" in the respective fields.

8. Enter the "Semester Mark" details correctly in the appropriate field.

9. Enter the Parent Name, Communication Address, Email-ID, Mobile number, and alternate Mobile Number correctly and Click "Next".