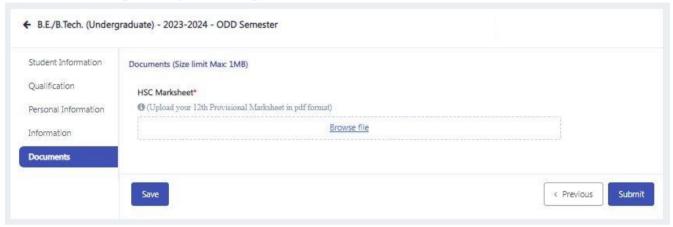

- 10. Read the Information and Click "Next".
- 11. Upload the SSLC Marksheet and Semester Marksheets in the Corresponding fields ".pdf" format with maximum of 1MB.

12. Registration fee to be paid through Internet (Gpay / Credit card / Debit card / UPI/Net banking details). Click "Pay online now" and Submit.