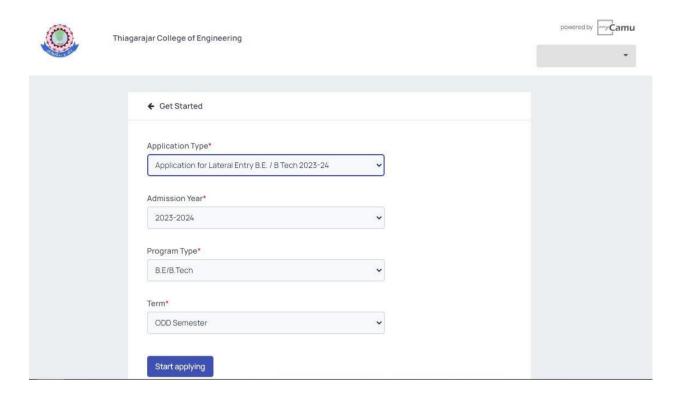

4. Select the "Application type", "Admission Year", "Program Type", "Term" as given in the below image and click "Start applying".

5. Read the "Note" and "Declaration" carefully before proceeding the application.