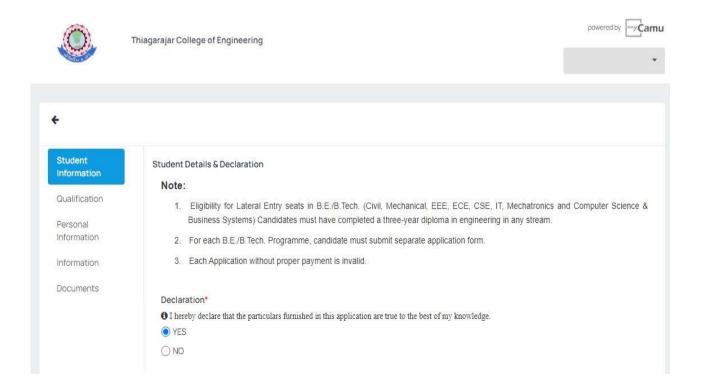

- 6. While entering the details below remember the following things:
  - I. Name and Date of Birth should be entered as in your 10th mark sheet.
  - II. Community should be entered as in your Community card