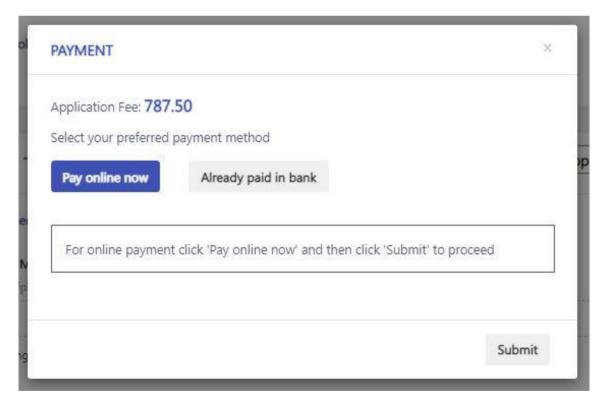

- 10. Read the Information and Click "Next".
- 11. Upload the SSLC Marksheet and Semester Marksheets in the Corresponding fields ".pdf" format with maximum of 1MB.

12. Registration fee to be paid through Internet (Gpay / Credit card / Debit card / UPI/Net banking details). Click "Pay online now" and Submit.