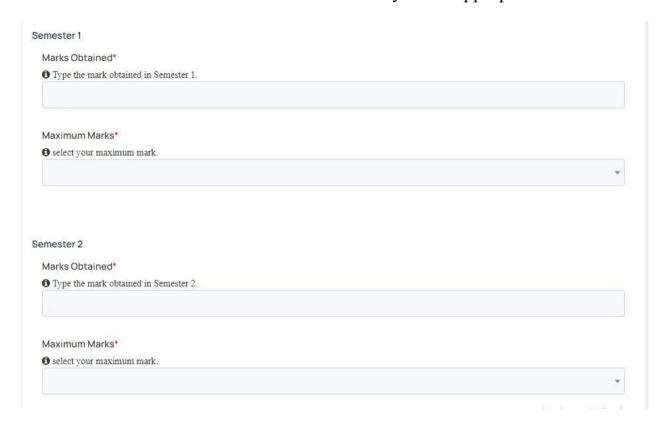

7. Choose the appropriate Board of Study" and "Group Name" in the respective fields.

8. Enter the "Semester Mark" details correctly in the appropriate field.

9. Enter the Parent Name, Communication Address, Email-ID, Mobile number, and alternate Mobile Number correctly and Click "Next".