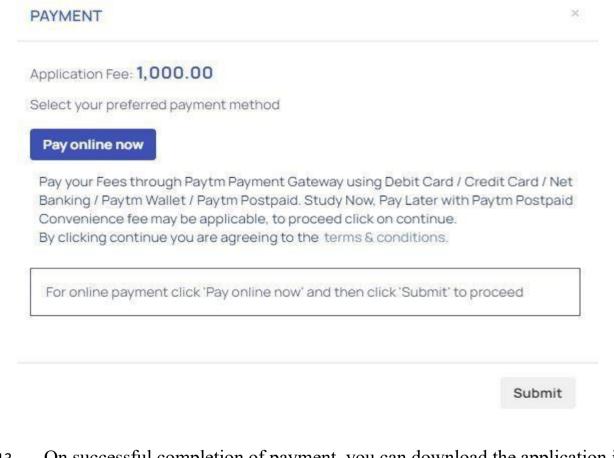

12. Registration fee to be paid through Internet (Gpay / Credit card / Debit card / UPI/Net banking details). Click "Pay online now" and submit.

13. On successful completion of payment, you can download the application in your login.