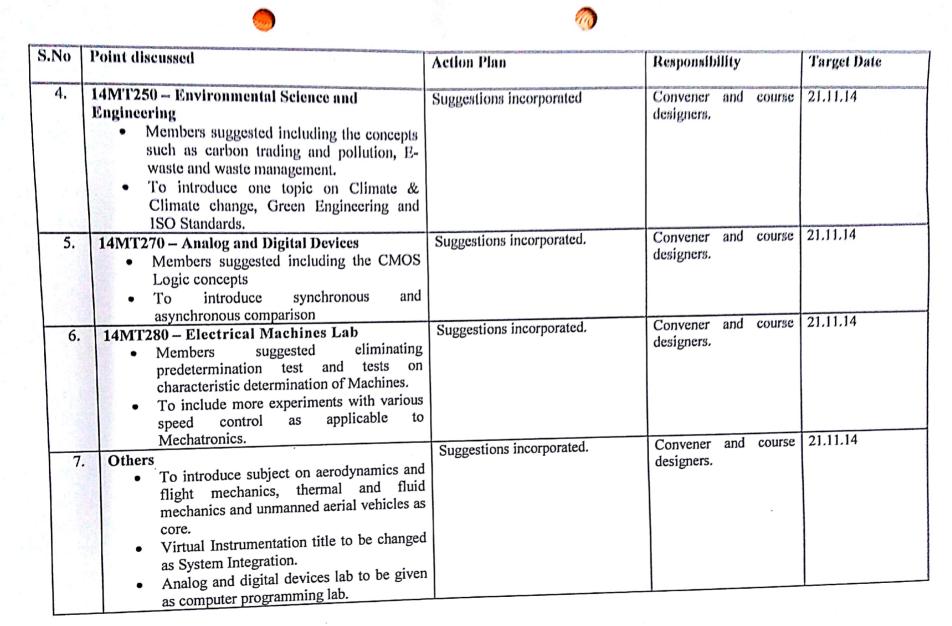

### Annexure I

| S.No | Point discussed                                                                                                                                                                                                               | Action Plan                      | Responsibility                 | Target Date |
|------|-------------------------------------------------------------------------------------------------------------------------------------------------------------------------------------------------------------------------------|----------------------------------|--------------------------------|-------------|
|      | Syllabi for                                                                                                                                                                                                                   | the student admitted from 2014-1 | 5                              |             |
| 1.   | ■ If a problem with same numerical value is solved with both Z transform and Laplace transform, it may result in better                                                                                                       | Suggestions incorporated         | Convener and course designers. | 21.11.14    |
| 2.   | understanding of the subject.  14MT230- Electrical Machines  • Members suggested introducing the basics of Electro mechanical energy conversion.  • Magnetism, solenoid function, linear machines and actuator concepts to be | Suggestions incorporated         | Convener and course designers. | 21.11.14    |
| 3.   | introduced.  14MT240- Materials for Mechanical and Electronic Systems  • Members suggested that part of the theory to be taught as demonstrations and/or                                                                      | Suggestions incorporated         | Convener and course designers. | 21.11.14    |