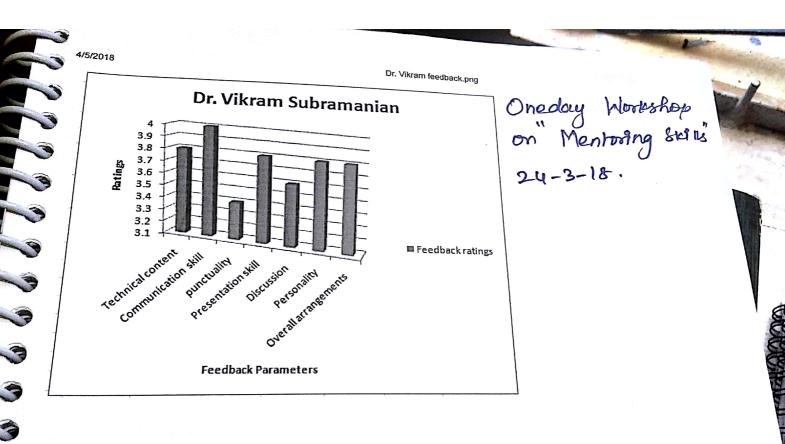

ion. As a consolidation, he brought out all aspects of mentoring, the basic qualities of a mentor.

#### Afternoon session:

CECEEEEEEEEEE

The afternoon session was presided by **Dr.Vikhram Rama Subramanian**, Phychrotrist , Ahana Hospital . Madurai. His talk included all medical aspects of depression, stress, anxiety, phobia, addiction etc. He gave a brief note on how adults and adolescents of these days get addicted to drugs, and all unwanted things. He also added that the cure for all of these depends on the duration to which they are prone to it. He gave wide idea about types of drug abusing happening these days among adults. He also talked about the range of impact that these have in the life of victim.

Report given by

Ms.H.Sri Vinodhini,

Assistant Professor of Mathematics,TCE





# Thiagarajar College of Engineering, Madurai – 625015 One day workshop on "Mentoring Skills" Attendance Sheet

Venue: K.S. Auditorium Date: 24,03,2018

|          | Sl.no   |                        | Date: 24.03.2018       | Session: FN               |           |
|----------|---------|------------------------|------------------------|---------------------------|-----------|
|          |         | Name                   | Designation            | Department                | Signature |
| ſ        | I       | Ms.J.VishnuPriya       |                        |                           | ~-gnature |
| r        | . 2     | Ms.R.Snega             | Assistant<br>Professor | Architecture              | TURY CHO  |
| F        | 3       | Ms.R.Jeyabalaji        | 9                      | Archite