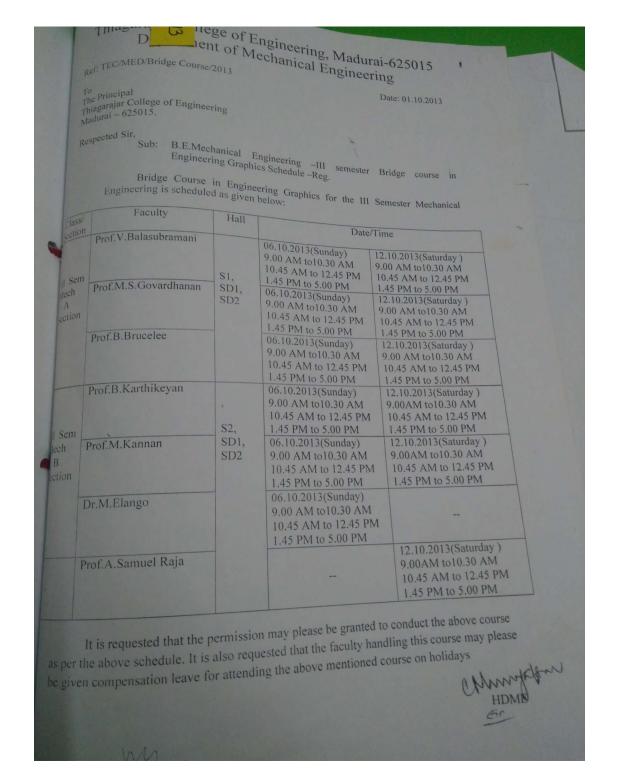

| EC               |               | Υ                     |
| 2    | BALAJI  | TCE     |                  |               | Y                     |
| 3    | AMALIN  | TCE     | EC               |               |                       |
|      | MARINA  |         |                  |               | Y                     |
| 4    | SELVAM  | TCE     | EE               |               |                       |
| 5    | VIGNESH | TCE     | CS               | 40.8          | У                     |

Yours,

G.Karmegam / Director



#### **COURSES FOR GATE**









Head Office: Gateforum Educational Services Pvt. Ltd.

4th Floor, Ashoka Raghupathi Chambers, Opp. Shoppers Stop, S.P. Road, Begumpet, Hyderbad - 500 016.

Ph: 040 44664242 | email: support@gateforum.in | www.gateforum.com



## Thiagarajar College of Engineering, Madurai-6250 Department of Mechanical Engineering Ref: TCE/MED/Bridge Course/2014

To principal
The Principal
Thiagarajar College of Engineering
Thiagarai – 625 015.
Madurai – 625 015.

Respected Sir,

Date: 30.07.2014

Sub: B.E.Mechanical Engineering -III semester Bridge course in

Bridge Course in Engineering Graphics for the III Semester B.E Mechanic Engineering is scheduled as given below:

|