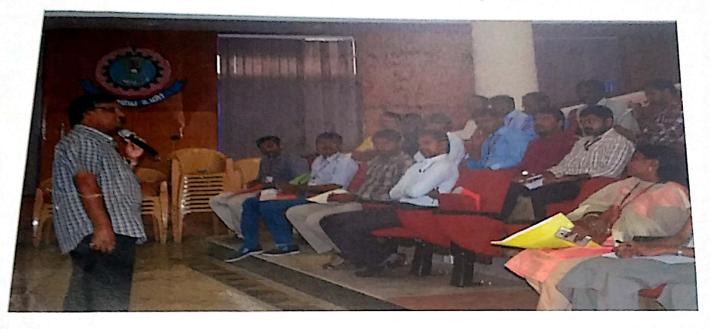

.10.        | 1 B. P.                                        |
| O        | 1         | A 7 AA 7                                | 1.4                   |              |                                                |
|          | - 1       |                                         |                       |              |                                                |

Prosent: 45 Absontees: 17 Computer lications

## THIAGARAJAR COLLEGE OF ENGINEERING COUNSELING CELL

**Program Name** Programme Date "Mentoring Skills Program"

: 24.03.2108

**Expert's Names** 

: i. Prof.GuruBharathi, Senior Consultant

ii. Dr.VickramRamasubramanian, Phychrotrist,

Ahana Hospital, MS. Chella muthu,

Trust and Research Foundation, Madurai

**Participants** 

: Facult members with < 5 years of experience







\$

3

S

# THIAGARAJAR COLLEGE OF ENGINEERING (A Govt Aided ISO 9001-2008 certified Autonomous Institution affiliated to Anna University)

Connecting Call

Lr No./Dean (Stud)/CC/2018/

27.02.2018

#### **CIRCULAR**

Counseling Cell of Thiagarajar College of Engineering is organizing a one day workshop on "Mentoring Skills" for the staff members of all the departments with less than 2 years of experience in our college on 10<sup>th</sup> March 2018. This workshop will improve the Tutor Ward System in the college.

The list of Staff members enclosed herewith are requested to attend the workshop without fail.

Venue

KS Auditorium

Day & Date

**Saturday (10-03-2018)** 

Time

9.00 am to 4.30 pm

Resource Person:

Prof.G. Gurubharathy and his team,

MS.Chella Muthu Trust and Research F