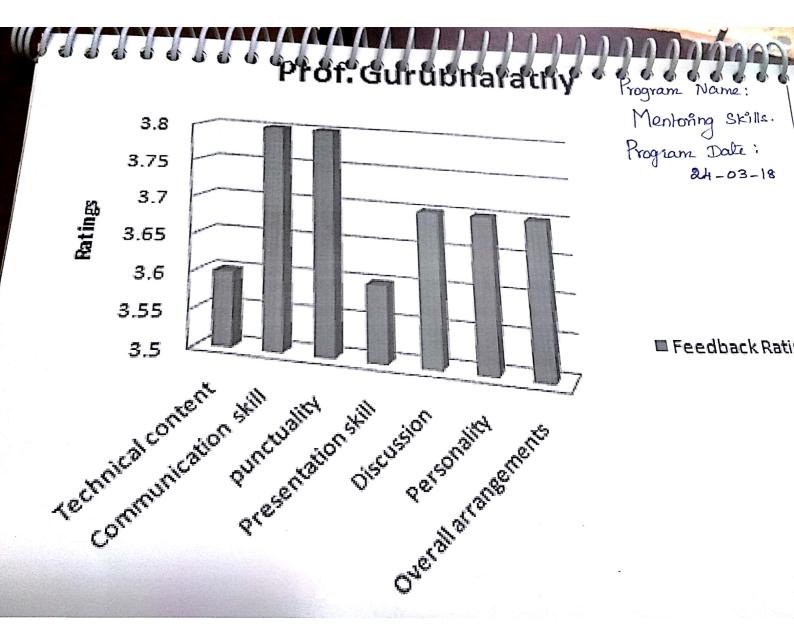

ation. As a consolidation, he brought out all aspects of mentoring, the basic qualities of a mentor.

#### Afternoon session:

CECEEEEEEEEEE

The afternoon session was presided by **Dr.Vikhram Rama Subramanian**, Phychrotrist , Ahana Hospital . Madurai. His talk included all medical aspects of depression, stress, anxiety, phobia, addiction etc. He gave a brief note on how adults and adolescents of these days get addicted to drugs, and all unwanted things. He also added that the cure for all of these depends on the duration to which they are prone to it. He gave wide idea about types of drug abusing happening these days among adults. He also talked about the range of impact that these have in the life of victim.

Report given by

Ms.H.Sri Vinodhini,

Assistant Professor of Mathematics,TCE





# Thiagarajar College of Engineering, Madurai – 625015 One day workshop on "Mentoring Skills" Attendance Sheet

Venue: K.S. Auditorium Date: 24,03,2018

|          | Sl.no   |                        | Date: 24.03.2018       | Session: FN               |           |
|----------|---------|------------------------|------------------------|---------------------------|-----------|
|          |         | Name                   | Designation            | Department                | Signature |
| ſ        | I       | Ms.J.VishnuPriya       |                        |                           | ~-gnature |
| r        | . 2     | Ms.R.Snega             | Assistant<br>Professor | Architecture              | TURY CHO  |
| F        | 3       | Ms.R.Jeyabalaji        | 9                      | Archi