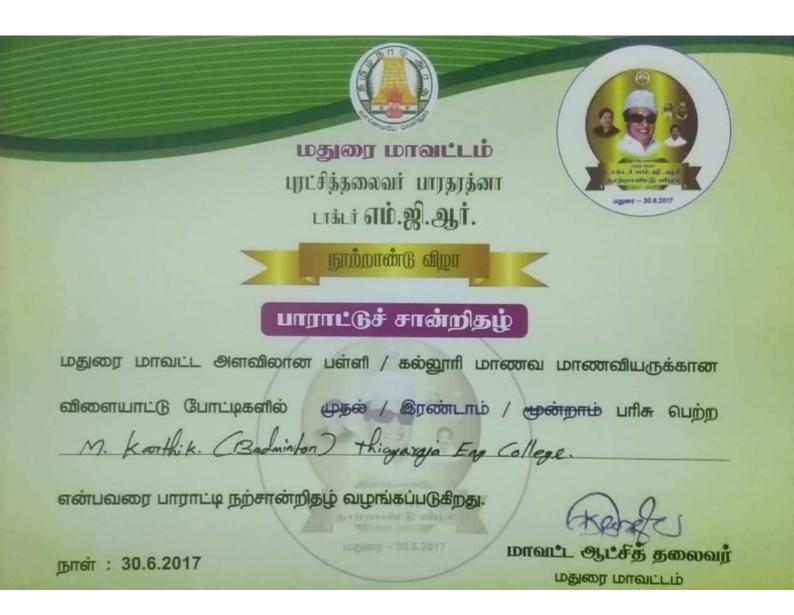

## **ZONAL TOURNAMENTS 2015-16**

| This is to certify that  | M KARTHIK               | Register                      | No                       |
|--------------------------|-------------------------|-------------------------------|--------------------------|
| BranchCSE                | of                      |                               |                          |
| ZoneXVI was a m          | ember of                | BADMINTON                     | (Men/ <del>Women</del> ) |
| Team who secured Th      | ird position in the Ann | a University Zonal Tournament | s for the year 2015-16,  |
| held atTCEIND            | DOR THIAGIARAJA         | R COLLEGE OF ENGINEE          | RING MADURAL - 15        |
| from                     | to                      |                               |                          |
| QV                       | O B Strong !            | OUGH KHOWLEDGE                |                          |
| Local Sports Coordinator | Local Sports Secretary  | Zonal Sports Secretary        | Zonal Sports Coordinator |