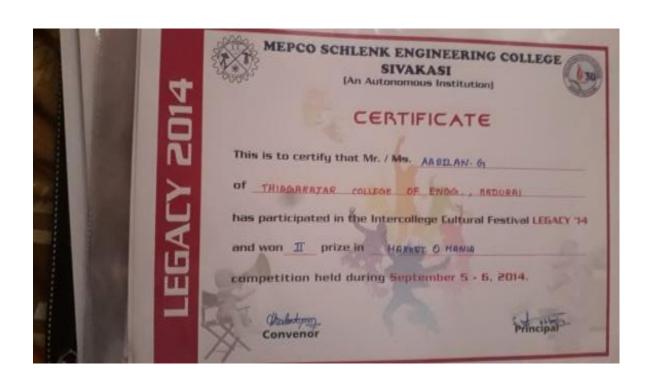

|









### MEPCO SCHLENK ENGINEERING COLLEGE SIVAKASI

[An Autonomous Institution]

### CERTIFICATE

This is to certify that Mr. / Ms. SHRIDHIVYA 4.5

OF THAGARAJAR COURGE OF ENGINEERING. MADURAL

has participated in the intercollege cultural festival LEGACY '16

and won I prize in VOICE OF LEGACY

competition held on September 16 - 17, 2016.

Convendr

Principal









### MADURAI MEDICAL COLLEGE

Poully Presents

# VYUHA-18

### CERTIFICATE OF PARTICIPATION

| This is to certify that |  | of | THEGORETA |
|-------------------------|--|----|-----------|
|-------------------------|--|----|-----------|

in VYUHA'18, an intercollegiate cultural fiesta held at Madurai Medical college on October 26/27/28 2018.

DEAN

VICE PRINCIPAL

STAFF ADVISOR