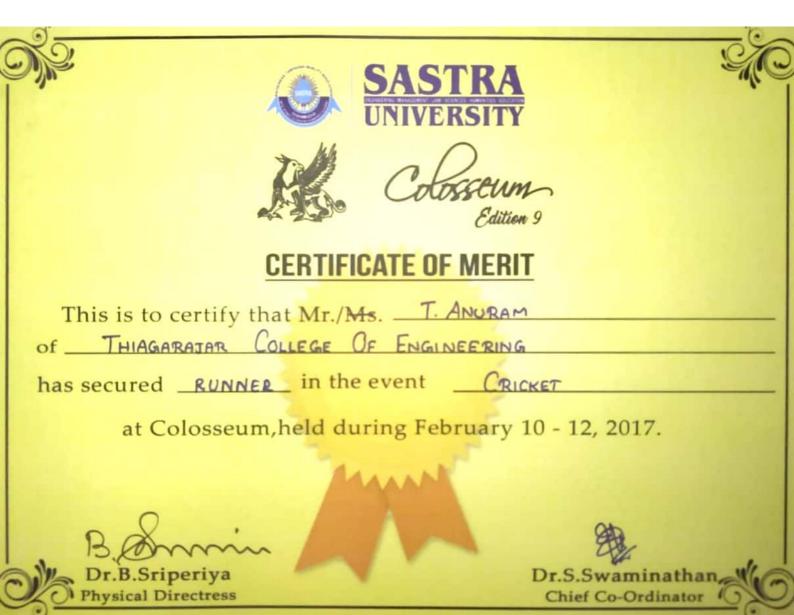

---------------------|----------------------|----------------------------|
| Branch E⊂€                    | ofTHIAGARAJA                    | R COLLEGE OF         | ENGINEERING                |
| Zone <sup>XVI</sup> was a mer | nber ofTAB                      | LE TENNIS            | (Men) Team                 |
| who secured Winners           | in the Anna University Zor      |                      |                            |
| from 22. 08. 2016             | to 29.08.2016 PHOGRESS IMPROUGH | KNOWLEDGE            |                            |
| #Brain                        | Jehn                            | SAN                  | R                          |
| Local Sports Coordinator      | Local Sports Secretary          | Zonal Sports Secreta | ry Zonal Sports Coordinate |











Kho – Kho (M)

#### **ANNA UNIVERSITY SPORTS BOARD**

**CHENNAI - 600 025, INDIA** 

### **ZONAL TOURNAMENTS 2016-17**

### **CERTIFICATE OF MERIT**

| This is to certify that | M.DEE PAKUM       | 9.R