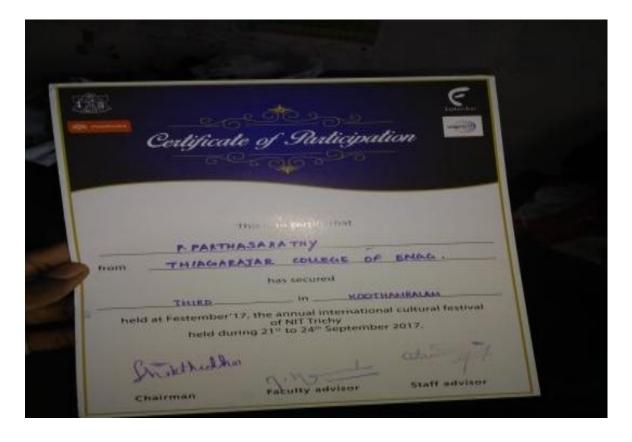

|









### MEPCO SCHLENK ENGINEERING COLLEGE SIVAKASI

[An Autonomous Institution]

### CERTIFICATE

This is to certify that Mr. / Ms. SHRIDHIVYA 4.5

OF THAGARAJAR COURGE OF ENGINEERING. MADURAL

has participated in the intercollege cultural festival LEGACY '16

and won I prize in VOICE OF LEGACY

competition held on September 16 - 17, 2016.

Convendr

Principal









### MADURAI MEDICAL COLLEGE

Poully Presents

# VYUHA-18

### CERTIFICATE OF PARTICIPATION

| This is to certify that |  | of | THEGORETA |
|-------------------------|--|----|-----------|
|-------------------------|--|----|-----------|

in VYUHA'18, an intercollegiate cultural fiesta held at Madurai Medical college on October 26/27/28 2018.

DEAN

VICE PRINCIPAL

STAFF ADVISOR