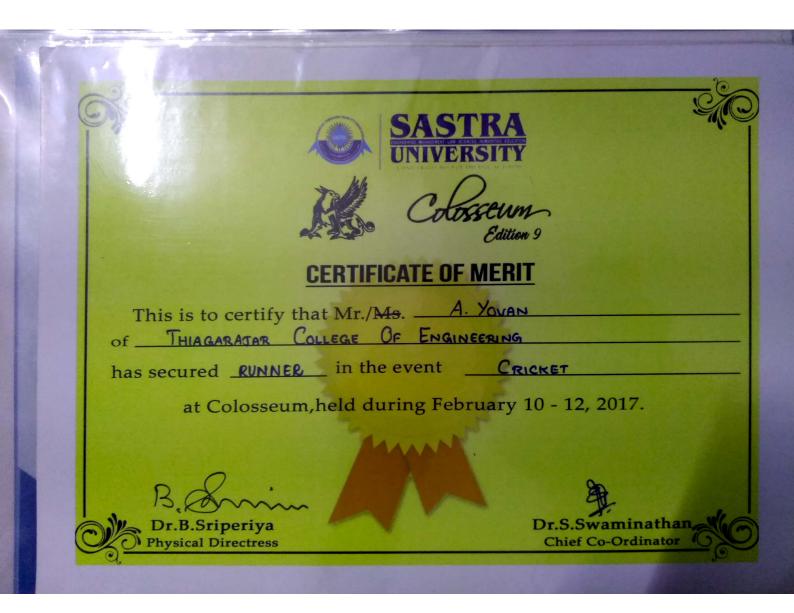

-------------------------|----------------------|----------------------------|
| Branch E⊂€                    | ofTHIAGARAJA                    | R COLLEGE OF         | ENGINEERING                |
| Zone <sup>XVI</sup> was a mer | nber ofTAB                      | LE TENNIS            | (Men) Team                 |
| who secured Winners           | in the Anna University Zor      |                      |                            |
| from 22. 08. 2016             | to 29.08.2016 PHOGRESS IMPROUGH | KNOWLEDGE            |                            |
| #Brain                        | Jehn                            | SAN                  | R                          |
| Local Sports Coordinator      | Local Sports Secretary          | Zonal Sports Secreta | ry Zonal Sports Coordinate |











Kho – Kho (M)

#### **ANNA UNIVERSITY SPORTS BOARD**

**CHENNAI - 600 025, INDIA** 

### **ZONAL TOURNAMENTS 2016-17**

### **CERTIFICATE OF MERIT**

| This is to certify that | M.DEE PAKUM       | 9.R