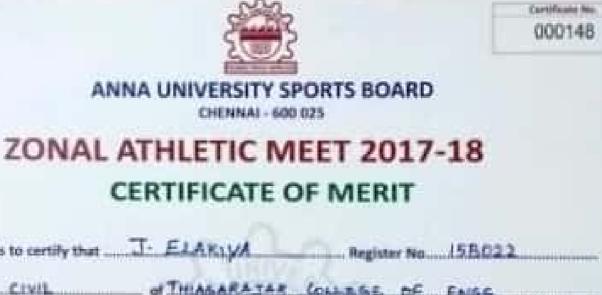

## ANNA UNIVERSITY SPORTS BOARD

CHENNAI - 600 025, INDIA

## **ZONAL ATHLETIC MEET 2016-17**

CERTIFICATE OF MERIT

This is to certify that ELAKIYA J. Register No. 15 8021

Branch II - CIVIL OF THEYAGERAJAR COLLEGE OF ENGINEERING

Zone II was a member of ATHLETIC

(Women) Team

who secured Third place in the Anna University Zonal Athletic Meet for the year 2016-17, held at

MOUNT TION COLLEGE OF ENGIN & TECH from 11: 12: 16 to 12:12:16

Event 400 mts

Performance 1:22 - 2 Sec .

089