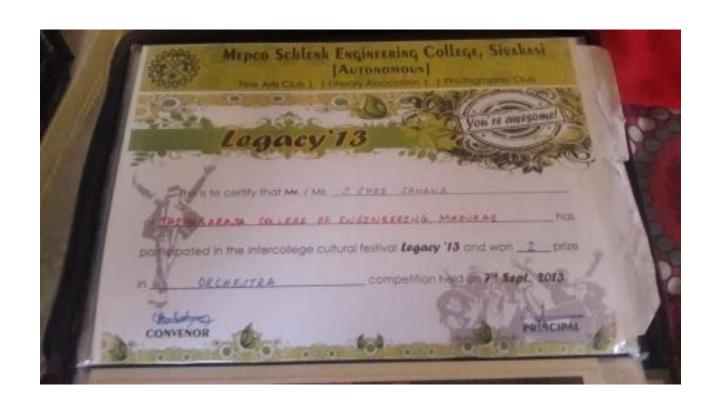

|









### MEPCO SCHLENK ENGINEERING COLLEGE SIVAKASI

[An Autonomous Institution]

### CERTIFICATE

This is to certify that Mr. / Ms. SHRIDHIVYA 4.5

OF THAGARAJAR COURGE OF ENGINEERING. MADURAL

has participated in the intercollege cultural festival LEGACY '16

and won I prize in VOICE OF LEGACY

competition held on September 16 - 17, 2016.

Convendr

Principal









### MADURAI MEDICAL COLLEGE

Poully Presents

# VYUHA-18

### CERTIFICATE OF PARTICIPATION

| This is to certify that |  | of | THEGORETA |
|-------------------------|--|----|-----------|
|-------------------------|--|----|-----------|

in VYUHA'18, an intercollegiate cultural fiesta held at Madurai Medical college on October 26/27/28 2018.

DEAN

VICE PRINCIPAL

STAFF ADVISOR