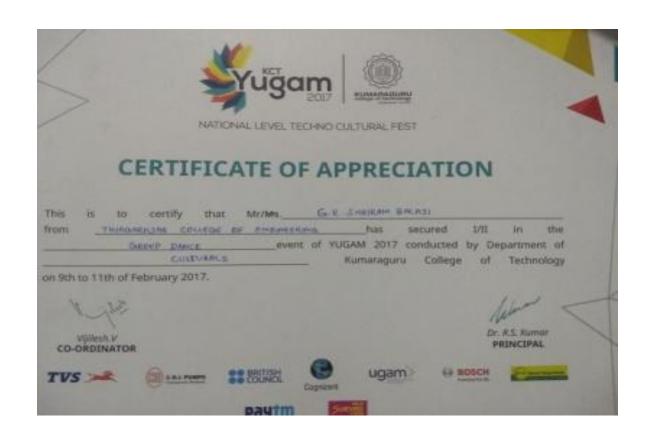

|









### MEPCO SCHLENK ENGINEERING COLLEGE SIVAKASI

[An Autonomous Institution]

### CERTIFICATE

This is to certify that Mr. / Ms. SHRIDHIVYA 4.5

OF THAGARAJAR COURGE OF ENGINEERING. MADURAL

has participated in the intercollege cultural festival LEGACY '16

and won I prize in VOICE OF LEGACY

competition held on September 16 - 17, 2016.

Convendr

Principal









### MADURAI MEDICAL COLLEGE

Poully Presents

# VYUHA-18

### CERTIFICATE OF PARTICIPATION

| This is to certify that |  | of | THEGORETA |
|-------------------------|--|----|-----------|
|-------------------------|--|----|-----------|

in VYUHA'18, an intercollegiate cultural fiesta held at Madurai Medical college on October 26/27/28 2018.

DEAN

VICE PRINCIPAL

STAFF ADVISOR