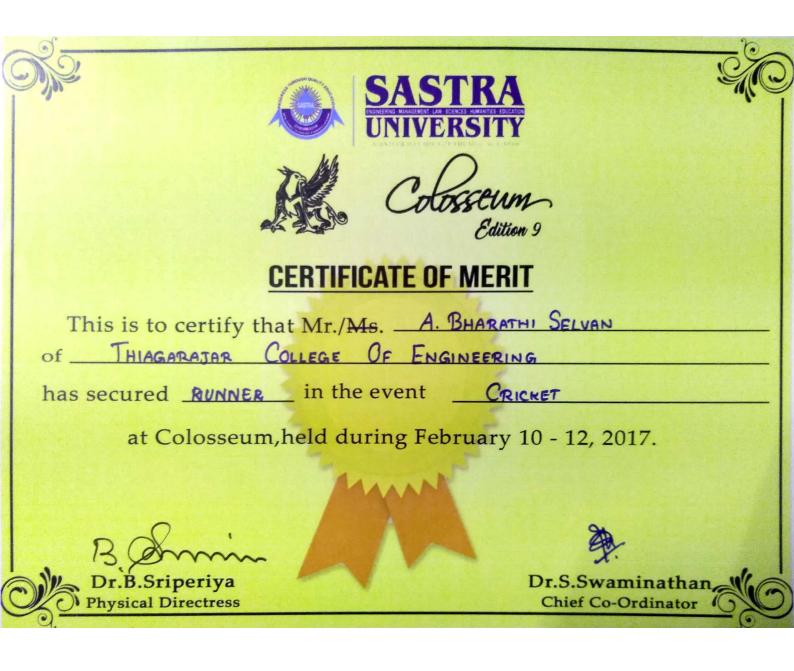

-----------------------|----------------------|----------------------------|
| Branch E⊂€                    | ofTHIAGARAJA                    | R COLLEGE OF         | ENGINEERING                |
| Zone <sup>XVI</sup> was a mer | nber ofTAB                      | LE TENNIS            | (Men) Team                 |
| who secured Winners           | in the Anna University Zor      |                      |                            |
| from 22. 08. 2016             | to 29.08.2016 PHOGRESS IMPROUGH | KNOWLEDGE            |                            |
| #Brain                        | Jehn                            | SAN                  | R                          |
| Local Sports Coordinator      | Local Sports Secretary          | Zonal Sports Secreta | ry Zonal Sports Coordinate |











Kho – Kho (M)

#### **ANNA UNIVERSITY SPORTS BOARD**

**CHENNAI - 600 025, INDIA** 

### **ZONAL TOURNAMENTS 2016-17**

### **CERTIFICATE OF MERIT**

| This is to certify that | M.DEE PAKUM       | 9.R