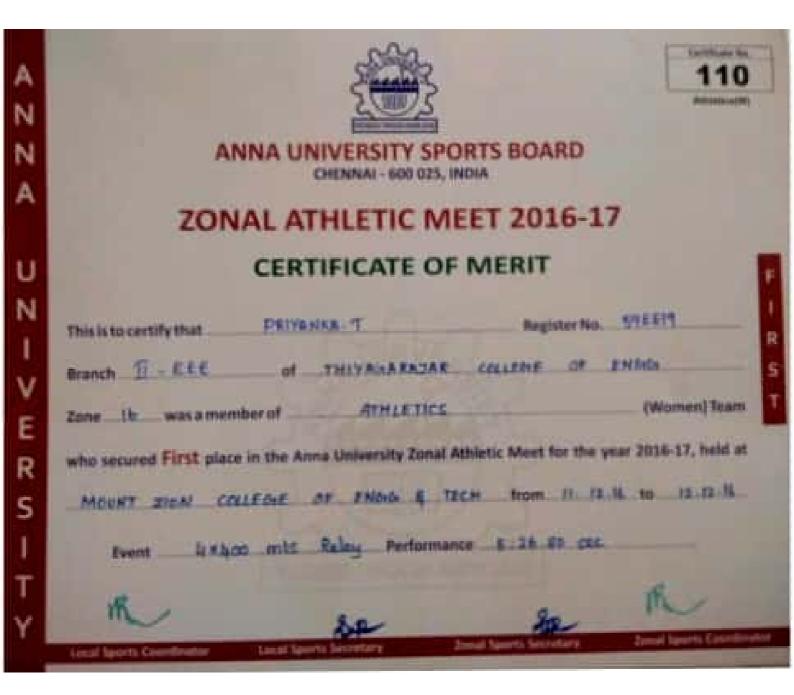

## ANNA UNIVERSITY SPORTS BOARD

CHENNAL - 600 025, INDIA

## ZONAL ATHLETIC MEET 2016-17 CERTIFICATE OF MERIT

| This is to certify that  | PREETHA V.                   | Register No               | . 161T 072               |
|--------------------------|------------------------------|---------------------------|--------------------------|
| Branch1                  | of THIYAMARA                 | AR COLLEGE OF E           | NOG E TECH               |
| Zone 16 was a mer        | mber ofATHLETIC              |                           | (Women) Team             |
| who secured First plac   | or in the Anna University Zo | nal Athletic Meet for the | year 2016-17, held at    |
| MOUNT ZION COL           | LEGE OF ENGG E               | TECHtrom_11-12            | 16 to 12.12.16           |
| event _TRIPL             | .E JUMP Perfor               | mance B.29 mis            |                          |
|                          |                              | _                         | A                        |
| YR.                      | SAL                          | gran                      | Panel Sauth Constitution |
| Local Sports Coordinator | Local Sports Sucretary       | ZONAL Sports Sucretary    |                          |