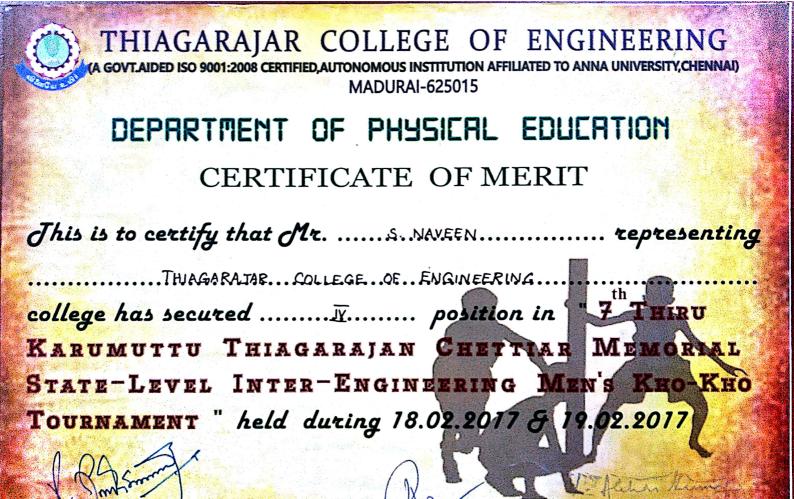

| & 19.02.2017        |
|                             |                      |                     |
| Physical Director           | Dean                 | Principal Principal |



### DEPARTMENT OF PHYSICAL EDUCATION

| This is to certify that Me             |                      |               |
|----------------------------------------|----------------------|---------------|
| college has secured                    | HEGE.OF. ENGINEERING | in 7 THIRU    |
| KARUMUTTU THIAG                        | ARAJAN CHETT         | AR MEMORIAL   |
| STATE-LEVEL INTER TOURNAMENT " held of | -Engineering         | MEN'S KHO-KHO |
|                                        |                      |               |
| Physical Director                      | Dean                 | Principal     |





THIAGARAJAR COLLEGE OF ENGINEERING
(A GOVT.AIDED ISO 9001:2008 CERTIFIED, AUTONOMOUS INSTITUTION AFFILIATED TO ANNA UNIVERSITY, CHENNAI)
MADURAI-625015

### DEPARTMENT OF PHYSICAL EDUCATION

| This is to certify that Mr P. SARAVANA MUTHIL | represe <mark>nting</mark> |
|-----------------------------------------------|----------------------------|
| THIAGARAJAR COLLEGE OF ENGINEERING            |                            |
| college has secured                           | 7th THIRU                  |
| KARUMUTTU THIAGARAJAN CHETTIAR                | MEMORIAL                   |
| STATE-LEVEL INTER-ENGINEERING ME              | n's KHO-KHO                |
| TOURNAMENT " held during 18.02.2017 & 19      | 2.02.2017                  |
| 0.895mg                                       |