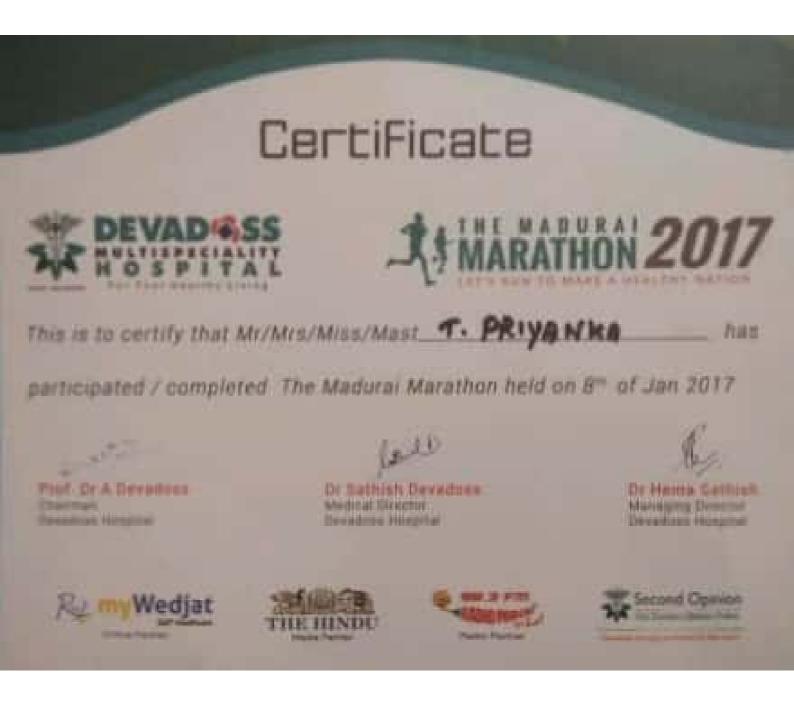

## Certificate

This is to certify that Mr/Mrs/Miss/Mast\_M. ARAYEN KUMAA

has

participated / completed The Madurai Marathon held on 8th of Jan 2017

2002

Prof. Dr A Devadoss Chairman Devadoss Hospital Jathir 1

Dr Sathish Devadoss Medical Director Devadoss Hospital Dr Hema Sathish Managing Director

Devadoss Hospital