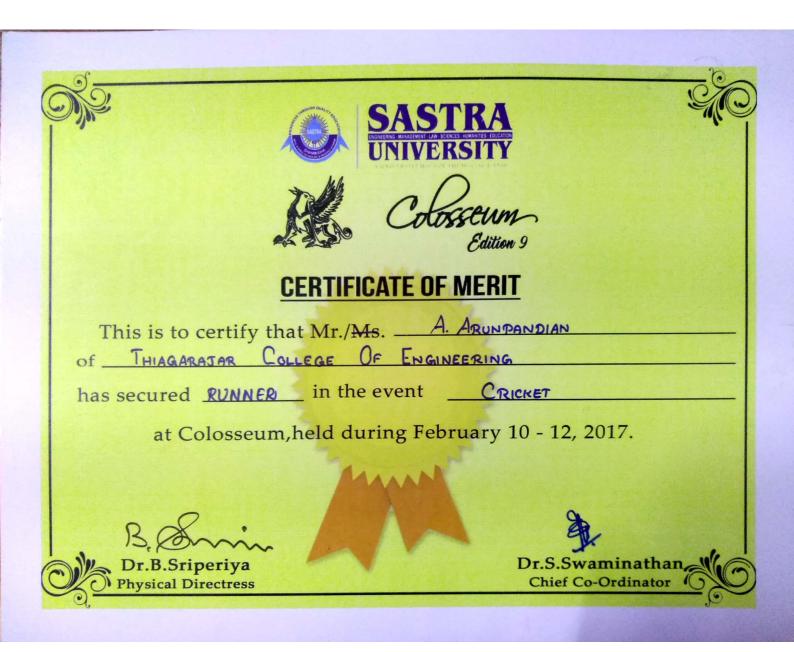

-------------------|----------------------|----------------------------|
| Branch E⊂€                    | ofTHIAGARAJA                    | R COLLEGE OF         | ENGINEERING                |
| Zone <sup>XVI</sup> was a mer | nber ofTAB                      | LE TENNIS            | (Men) Team                 |
| who secured Winners           | in the Anna University Zor      |                      |                            |
| from 22. 08. 2016             | to 29.08.2016 PHOGRESS IMPROUGH | KNOWLEDGE            |                            |
| #Brain                        | Jehn                            | SAN                  | R                          |
| Local Sports Coordinator      | Local Sports Secretary          | Zonal Sports Secreta | ry Zonal Sports Coordinate |











Kho – Kho (M)

#### **ANNA UNIVERSITY SPORTS BOARD**

**CHENNAI - 600 025, INDIA** 

### **ZONAL TOURNAMENTS 2016-17**

### **CERTIFICATE OF MERIT**

| This is to certify that | M.DEE PAKUM       | 9.R