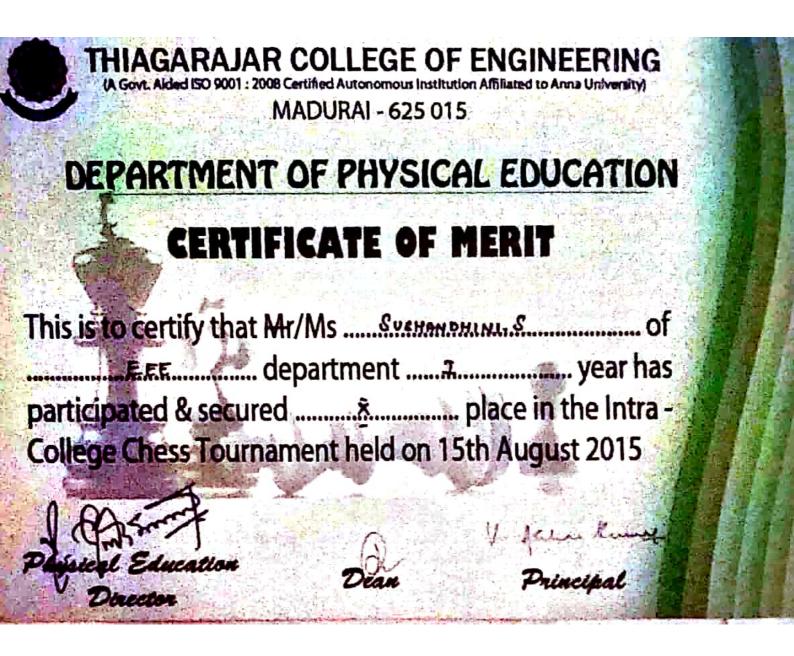

## CERTIFICATE OF PATICIPATION

| This is to certify that M | Ms Sushandhim     | 11. S of        |
|---------------------------|-------------------|-----------------|
| de                        | partment          | year has        |
| participated in the Intr  | a - College Chess | Tournament held |
| on 15th August 2015       |                   | 1               |
| 1 M                       |                   |                 |
| Dhysical Education        |                   | V. Jena Kun     |
| Director                  | 200               |                 |