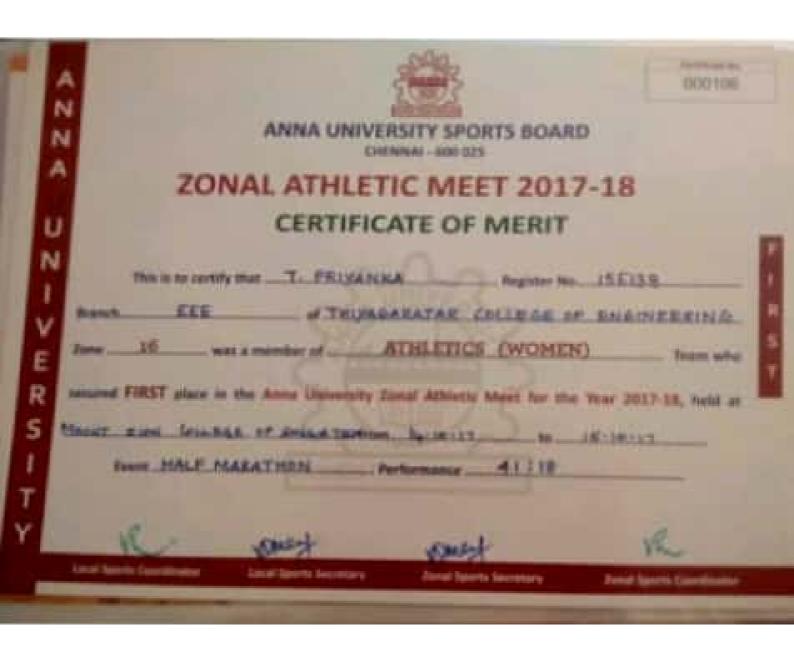

## **ZONAL TOURNAMENTS 2016-17**

| This is to certify that T. SREENITH! Register No16E093                                            |
|---------------------------------------------------------------------------------------------------|
| Branch EEE of THIAGARAJAR COLLEGE OF ENGINEERING. R                                               |
| Zone 16 was a member of BASKET BALL (Women) Team D                                                |
| who secured Third position in the Anna University Zonal Tournaments for the year 2016-17, held at |
| ALAGIAPPA CHETTIAR COLLEGE OF ENGINEERING AND TECHNOLOGY                                          |
| from 25. 08. 2016 to 26. 08. 2016                                                                 |
|                                                                                                   |
| get R                                                                                             |