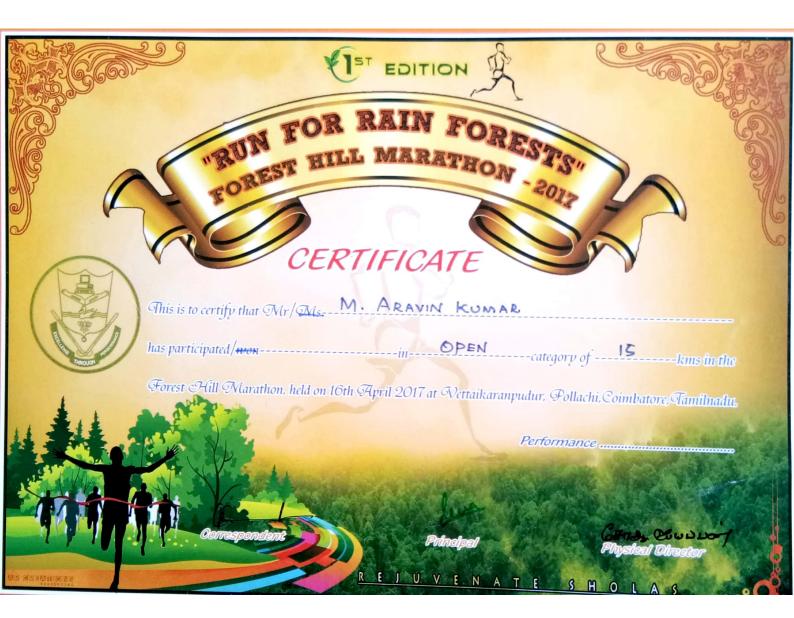

யாதும் ஊரே யாவரும் கேளிர்

This certificate of appreciation is presented to:

## M ARAVIN KUMAR

for finishing the 21K run held in Xodaganallur on 22 Jan 2017.

R Venkataraman, President

R Vasudevan, Secretary

YOKE Youth of Kodaganallur Endeavour

Youth of Kodaganallur Endeavour, 6/7B Agraharam Street, Kodaganallur, Tirunelveli 627 010

www.yokesociety.org::yoke.society@gmail.com

Bib No.:921