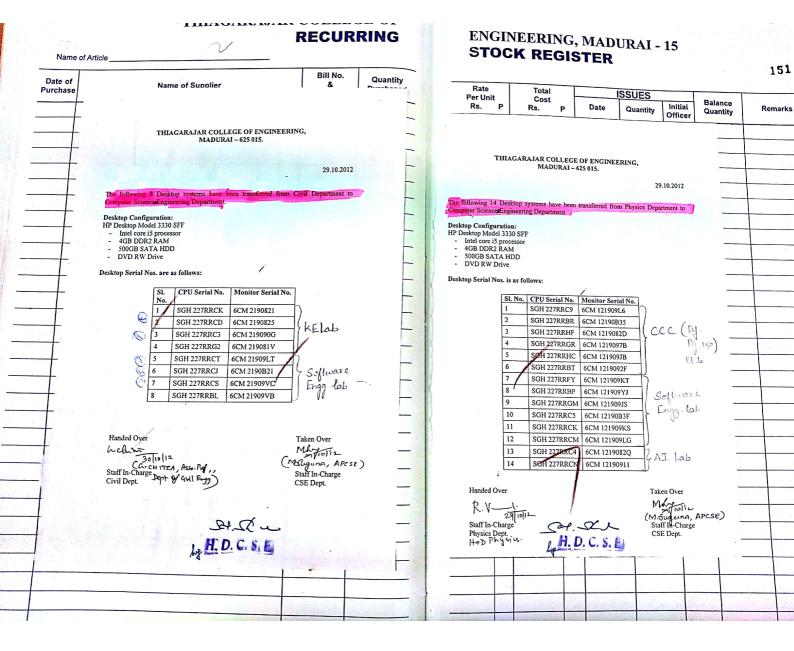

# TEQIP NO: TEQIP\_IT/TN/TNIGO2/35 THIAGARAJAR COLLEGE OF NUNRECURRING

| TERRY 7 December 7, December 7, December 15/3470/6GB/50GB/DVRW 250  WHO RES LED MONTEN 2500 1475000 15000200  Part 28,374/ Secrit No & B. 28,374×25000 1679000 15000200  Total 6. 85,69,000 15000200  VATS/ 428,450 Total 6. 8797450.  P. Fighty mine lock minty from theread down from bed and they are theread down from bed and they are the same of the same o |    | Name of Artic | Name of S                    | upplier                                      | Bill No.<br>&<br>Date | Quantity Purchased |
|--------------------------------------------------------------------------------------------------------------------------------------------------------------------------------------------------------------------------------------------------------------------------------------------------------------------------------------------------------------------------------------------------------------------------------------------------------------------------------------------------------------------------------------------------------------------------------------------------------------------------------------------------------------------------------------------------------------------------------------------------------------------------------------------------------------------------------------------------------------------------------------------------------------------------------------------------------------------------------------------------------------------------------------------------------------------------------------------------------------------------------------------------------------------------------------------------------------------------------------------------------------------------------------------------------------------------------------------------------------------------------------------------------------------------------------------------------------------------------------------------------------------------------------------------------------------------------------------------------------------------------------------------------------------------------------------------------------------------------------------------------------------------------------------------------------------------------------------------------------------------------------------------------------------------------------------------------------------------------------------------------------------------------------------------------------------------------------------------------------------------------|----|---------------|------------------------------|----------------------------------------------|-----------------------|--------------------|
| ## 18-5   ED Monator    Pate   28,31   Serval No & B. 38,376 x 350 no. 179,000   ICO00200   ICO0020 |    | 21P DA PC     | World. Dhanappa mudale Stree | 1- Madmoi-62-5001.                           |                       |                    |
| 5,900/ Serial No & B. 5,900x 250 no 1475000  Total R. 6569000  VAT 51. 428,450  Total C. 8997 450-  P. Fightly nime label minty leven thousand down fundred and tipty and GONO'S CAMED BY TO DEPAREMENT.  ENA 338XXXXXXXXXXXXXXXXXXXXXXXXXXXXXXXXXXX                                                                                                                                                                                                                                                                                                                                                                                                                                                                                                                                                                                                                                                                                                                                                                                                                                                                                                                                                                                                                                                                                                                                                                                                                                                                                                                                                                                                                                                                                                                                                                                                                                                                                                                                                                                                                                                                           |    |               |                              |                                              |                       |                    |
| Total 6. 8997450  P. Fighty nime looks himby seven thousand down fundament and diffy only  GONO'S CAREED TO DEPARTMENT.  THA 3350XXS TO THAN 173.  THA 3350XXS TO THAN 173.  THAN 38XXTTB 11 1XXX 12 2VS.  IN 12XX 11 1XXX 12 2VS.  IN 1XXX 12 2VS.                                                                                                                                                                                                                                                                                                                                                                                                                                                                                                                                                                                                                                                                                                                                                                                                                                                      | _2 |               |                              | 00x 250 No 1475000<br>Total B. 85,69,000     | Ic                    | 000200             |
| TIVA 3380XB TO TAME 1/3. TAMA 338 TV2  TIVA 3380XB TO TAME 1/3. TAMA 338 TV2  IN 12M 1 12T 11 PVS.  IN 12M 1 12T 11 PVS.  IN 12M 1 12M 11 TYR  IN 12M 11 TYR |    | P. Figh       | 4 nine lakh ninty            | Total B. 8997 450 -<br>Seven thousand down & |                       | Listy only.        |
|                                                                                                                                                                                                                                                                                                                                                                                                                                                                                                                                                                                                                                                                                                                                                                                                                                                                                                                                                                                                                                                                                                                                                                                                                                                                                                                                                                                                                                                                                                                                                                                                                                                                                                                                                                                                                                                                                                                                                                                                                                                                                                                                | IN |               | 10 S comed to                |                                              | T.  H.                | D. C. S. E         |
| 1                                                                                                                                                                                                                                                                                                                                                                                                                                                                                                                                                                                                                                                                                                                                                                                                                                                                                                                                                                                                                                                                                                                                                                                                                                                                                                                                                                                                                                                                                                                                                                                                                                                                                                                                                                                                                                                                                                                                                                                                                                                                                                                              |    |               |                              |                                              | Q)                    | 250 -              |
| 11 12M is TXQ 1. TZF  11 1W8 11 TYF 11 TSY  11 TSM 1. TYF 11 TW4.  11 X200 1. TYF 1. TW9.  11 17M 1. TXZ 1. TWB.  11 17M 1. TXK. 1. TWB.  11 YS 1. TYK 1. TYP 1. TWB.  11 YS 1. TYK 1. TYP 1. T | 11 |               |                              |                                              |                       |                    |
| 1 1 1 1 1 1 1 1 1 1 1 1 1 1 1 1 1 1 1                                                                                                                                                                                                                                                                                                                                                                                                                                                                                                                                                                                                                                                                                                                                                                                                                                                                                                                                                                                                                                                                                                                                                                                                                                                                                                                                                                                                                                                                                                                                                                                                                                                                                                                                                                                                                                                                                                                                                                                                                                                                                          | 11 |               |                              |                                              |                       |                    |
| 11 ISM 11 TYT 11 TWP  11 X200 11 TYT 11 TWO.  11 IVH 11 TXZ 11 2WO.  11 ITM 11 TXH 11 X 205  11 IZ9 11 TTH 11 ZYB.  11 IXL 11 TXW. 11 ZVB.  11 IYA 11 ZXB 11 TWB  11 X20F 11 ZYR 11 ZYR  11 YY 11 ZYR  11 YY 11 ZYR  11 YY 11 ZYR  11  | (, |               | " ISH                        |                                              |                       |                    |
| 11 1V4 11 TXZ 11 2 WO.  11 179 11 TTH 11 257  11 179 11 TXK.  11 170 11 TXK.   | 11 | ISM           | 1 277                        | 12 PW4.                                      |                       |                    |
| 11 129 11 TTL 11 257  1 1XL 11 TXK: 11 2VB.  1 1YA 11 XXB 11 IWB  1 X20F 11 2Y1C 11 209  1 145 11 247 11 274                                                                                                                                                                                                                                                                                                                                                                                                                                                                                                                                                                                                                                                                                                                                                                                                                                                                                                                                                                                                                                                                                                                                                                                                                                                                                                                                                                                                                                                                                                                                                                                                                                                                                                                                                                                                                                                                                                                                                                                                                   |    |               |                              |                                              |                       |                    |
| 1 1xL 1 7xk. 1 2vB.  1 1yh 1 2xb 1 2vB.  1 xxof 1 2ylc 1 2oq  1 1y5 1 2yz 1 2Ty                                                                                                                                                                                                                                                                                                                                                                                                                                                                                                                                                                                                                                                                                                                                                                                                                                                                                                                                                                                                                                                                                                                                                                                                                                                                                                                                                                                                                                                                                                                                                                                                                                                                                                                                                                                                                                                                                                                                                                                                                                                | 11 |               |                              |                                              |                       |                    |
| 145 11242 1129<br>145 11242 11274                                                                                                                                                                                                                                                                                                                                                                                                                                                                                                                                                                                                                                                                                                                                                                                                                                                                                                                                                                                                                                                                                                                                                                                                                                                                                                                                                                                                                                                                                                                                                                                                                                                                                                                                                                                                                                                                                                                                                                                                                                                                                              |    | IXL           | I TXK.                       | 1, 2-vB.                                     |                       |                    |
|                                                                                                                                                                                                                                                                                                                                                                                                                                                                                                                                                                                                                                                                                                                                                                                                                                                                                                                                                                                                                                                                                                                                                                                                                                                                                                                                                                                                                                                                                                                                                                                                                                                                                                                                                                                                                                                                                                                                                                                                                                                                                                                                |    |               |                              |                                              |                       |                    |
|                                                                                                                                                                                                                                                                                                                                                                                                                                                                                                                                                                                                                                                                                                                                                                                                                                                                                                                                                                                                                                                                                                                                                                                                                                                                                                                                                                                                                                                                                                                                                                                                                                                                                                                                                                                                                                                                                                                                                                                                                                                                                                                                | 1  | 145           | 11242                        | en 274<br>In 2W5                             |                       |                    |