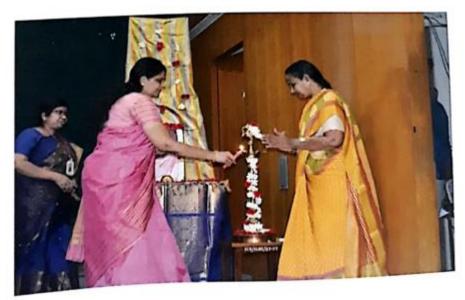

#### CIRCULAR

In remembrance of our KalaiAnnai Dr.(Mrs).Radha Thiagarajan & as a part of women's day celebration 2016, it is proposed to conduct various events for the staff and students. The details of the events are given below. The interested students and staff can register their names with the coordinators on or before 07.03.2016, Monday 2.30pm.