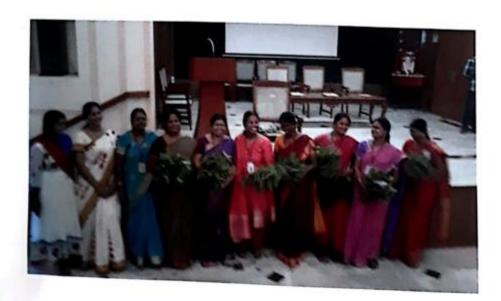

| ducting the sa | me.                                      |
|       |                                                      |                                                 | Thanking y  | ou,                                                     |                | yours smeath                             |
|       | 1,00                                                 | ۱P                                              | - N         |                                                         |                | Yours sucoch<br>Vfalmil<br>Principal     |



(A Govt. Aided Autonomous Institution affiliated to Anna University) where Quality and Ethics matter



# THIAGARAJAR COLLEGE OF ENGINEERING, MADURAL

WOMEN DEVELOPMENT CELL - PROGRAMMES

8.3.2017









(A Govt. Aided Autonomous Institution affiliated to Anna University)

- where Quality and Ethics matter





(A Govt. Aided Autonomous Institution affiliated to Anna University) where Quality and Ethics matter



Women Empowerment - 10.03.2017

**TopPage** 

## THIAGARAJAR COLLEGE OF ENGINEERING,

MADURAI.

WOMEN DEVELOPMENT CELL - PROGRAMMES

10.03.2017



## THIAGARAJAR COLLEGE OF ENGINEERING,

WOMEN DEVELOPMENT CELL - PROGRAMMES

W.03-2017





(A Govt. Aided Autonomous Institution affiliated to Anna University)

- where Quality and Ethics matter



Skill enhancement programme - 25.02.2017

**TopPage** 







(A Govt. Aided Autonomous Institution affiliated to Anna University)

- where Quality and Ethics matter



Director, MGYI



(A Govt. Aided Autonomous Institution affiliated