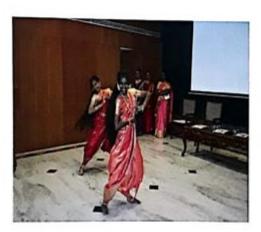

Cultural Progarmme was performed by Cultural Club students with unique way of showing their talents to expose the our culture by narrating Silapathikaram by classical dance. Folk dance to show the braveness.