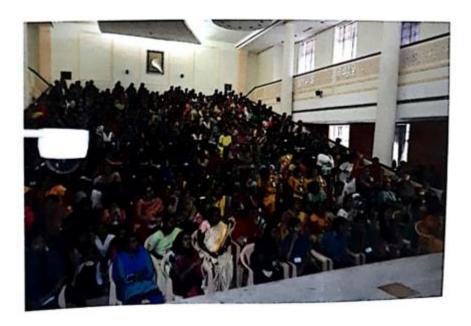

#### Women's Day Celebrations Conducted at TCE, Madurai 8th March, 2013

Women's Day was conducted by Thiagarajar College of Engineering, Madurai on March 8<sup>th</sup>
2013. Total of 130 women staff members and 1800 students have actively participated in the women's
day celebrations.