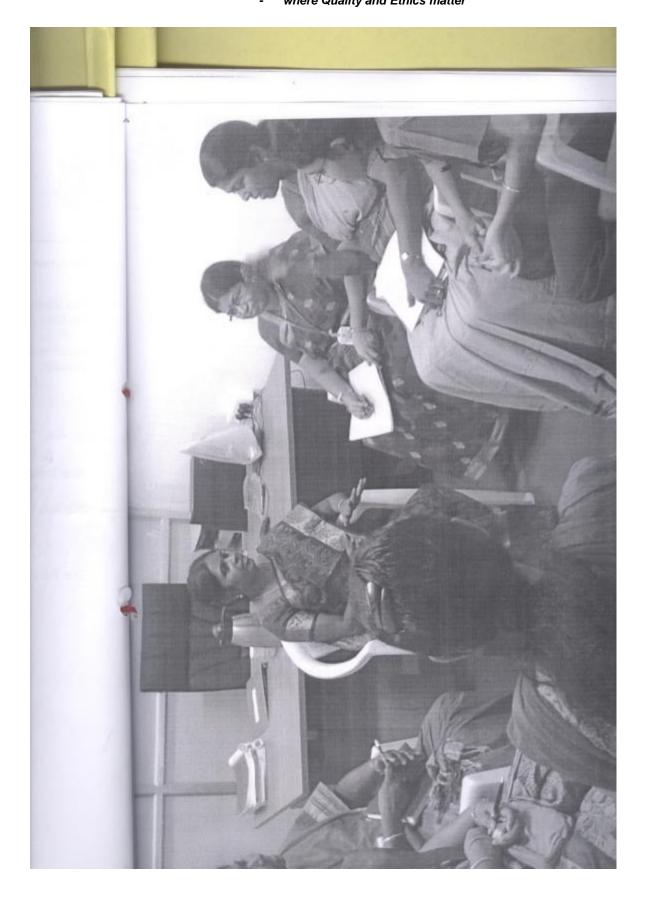

#### Women's Day Celebrations Conducted at TCE, Madurai 8th March, 2013

Women's Day was conducted by Thiagarajar College of Engineering, Madurai on March 8<sup>th</sup>
2013. Total of 130 women staff members and 1800 students have actively participated in the women's
day celebrations.

Mr. Nagaraj and Mr. Ramesh Chef of Gateway Hotel, Madurai gave the special talk on Smart and Green Cooking with demonstration. He briefed about the making of Palak Soup, Palak Pasta and starter with Bread. He also gave many tips for the day to day fast cooking.

Velachary Project people demonstrated the PCB Design. They also showcased their own designed boards and shared their experiences of their learning.

Dr. Krishna Kumar, Women's Cancer Specialist gave the awareness lecture about various cancer types, its causes, prevention methods. He also interacts with the faculty members and students clarifies their doubts regarding the disease.

Mrs.Uma Kannan (Secretary, Thiagarajar College, Madurai) and TCE Women's Alumni Mrs. Thamarai, Director, Microsoft India (Bangalore) shared with their ideas of women's role in IT and Mrs. Sharmila (Fonder & Director, Vinchip Systems, Chennai) motivated the students to become Entrepreneur. The panel members clarified the various questions raised by the students.

Cultural Progarmme was performed by Cultural Club students with unique way of showing their talents to expose the our culture by narrating Silapathikaram by classical dance. Folk dance to show the braveness.