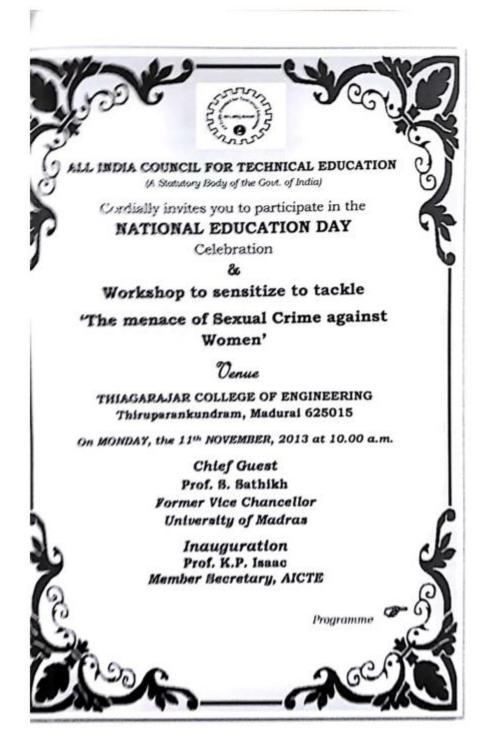

(A Govt. Aided Autonomous Institution affiliated to Anna University)

- where Quality and Ethics matter

The menace of sexual crime against women - 11.11.2013

**TopPage** 

(A Govt Aided Autonomous Institution affiliated to Anna University)

No: DCA/AICTW /1

08-11-13

#### CIRCULAR

As a part of National Education Day, AICTE is organizing a workshop to sensitize the Management and Teachers of Technical Institutions to tackle "The menace of Sexual Crime against Women" on 11.11.2013 (Monday) from 9.00 am to 1.00 pm at KS auditorium.

# **Programme**

| 09.30 AM to 10.00 A  | M                                                    | Registration & Tea                                                                   |
|----------------------|------------------------------------------------------|--------------------------------------------------------------------------------------|
| 10.00 AM to 10.05AM  | 1 Welcome address                                    | Shrl M. Sundaresan<br>Regional Officer, AICTE.,<br>Chennai                           |
| 10.05 AM to 10.15 AM | Inaugural address                                    | <b>Dr. K.P. Isaac</b><br>Member Secretary, AICTE                                     |
| 10.15 AM to 10.45 AM | Technical Presentation                               | Dr. Renu Bapna<br>Advisor, AICTE                                                     |
| 10.45 AM to 11.00 AM | Special address                                      | Ms. D. Geetha<br>Advocate & Social Worker                                            |
| 11.00 AM to11.10 AM  | LIVE address on<br>'National Education<br>Day (NED)' | Prof. S. S Mantha<br>Chairman. AICTE                                                 |
| 11.10 AM to 11.20 AM | Special Address                                      | Prof. R. Rudramoorthy<br>Chairman, SRC of AICTE                                      |
| 11.20 AM to 11.50AM  | Address by Chief<br>Guest                            | Prof. S. Sathikh<br>Former Vice Chancellor<br>University of Madras                   |
| 11.50 AM to 12 NOON  | Presidential Address                                 | Shri Karumuttu T. Kannan<br>Chairman & Correspondent<br>Thiagarajar College of Engg. |
| 12 Noon to 12.55 PM  | Open House discussion                                | Tackling of menaces on<br>Sexual Crime against<br>Women                              |
| 2.55 PM to 1.00 PM   | Vote of thanks                                       | Shri Rahul Kr Garg<br>Asstt. Director, AICTE                                         |