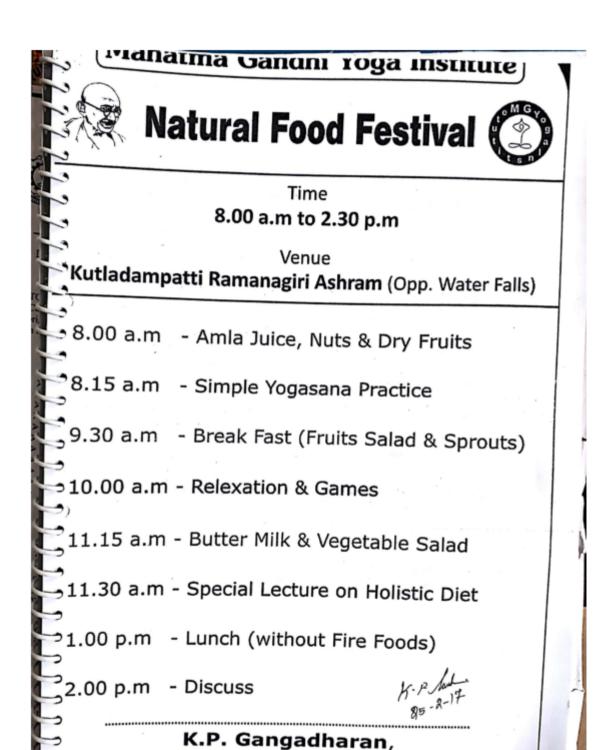

(A Govt. Aided Autonomous Institution affiliated to Anna University)

- where Quality and Ethics matter

Women's day celebration 2013 - 08.03.2013

**TopPage** 

1.1.3

ten --- monerate uid-15003& mbox.