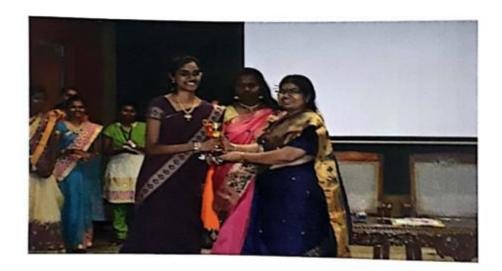

#### CIRCULAR

In remembrance of our KalaiAnnai Dr.(Mrs).Radha Thiagarajan & as a part of women's day celebration 2016, it is proposed to conduct various events for the staff and students. The details of the events are given below. The interested students and staff can register their names with the coordinators on or before 07.03.2016, Monday 2.30pm.

# WOMENS DAY PROGRAM MARCH 2016

Special lecture by Dr.Krishnakumar Rathnam MMMR Hospital, Madurai

Topic: Cancer awareness & preventive measures

Venue: K.S.Auditorium Time; 3.00 pm to 5.00 pm

| .No | Register No | Name                                     | Class/ sec       | Signature      |
|-----|-------------|------------------------------------------|------------------|----------------|
| 1.  | 14×1792     | 61 selva latohmi                         | B. Tech(zt) · B' | 9.5elj         |
| 2.  | 1411111     | C. Vana selvi                            | B-Tech (IT) 'B'  | C. Vane Selij. |
| 3.  | 141781      | R. Ramya                                 | B. Tech(IT)'s    | r. P./-        |
| 4.  | 14IT72      | A · PRIYA                                | "                | N. Priys       |
| 5.  | 14TT61      | M.S. Neethi                              |                  | Milli          |
| 6.  | IATTIO2     | s-subaehini                              |                  | Spa            |
| 7.  | INIT 75     | 27 27 27 27 27 27 27 27 27 27 27 27 27 2 | *                | Choul >        |
| 8.  | IKITIIS     | S. Vinnugil                              | tr               | S. Vinnught.   |
| 9.  | 141773      | R. PRIYA                                 | 19               | Q.Prijo        |
| 10. | 142765      | P. Nithya                                | ц                | 7. ritage.     |
| 11. | 141762      | · K.b.niharikaa                          | ħ                | La. Note       |
| 12. | 1417106     | V. G. Swoasthik                          |                  | Brach.         |
| 13. | 14 1798     | 77 2890 60 18                            | 1)               | M. Cry.        |
| 14. | M3.7117.    | K. Yog Anan dhe                          | ti.              | KQ4            |
| 15. | 14000       | P.Deepika                                | B. E (CL) 'A'    |                |
| 16. |             | S.Mahalakelin                            | BE CSE A'        | Mahatekehn     |
| 17. | 14 055      | L. Madhushni                             | u                | 2. Madhudh:    |
| 18. |             | H. Tamogli Hardral                       |                  |                |
| 19. | 141T 39     | M. Kamali                                | B. Tech (TT)     | M-Kamali       |
| 20. | The same of | M: Soniya                                | BE CSS "A"       |                |