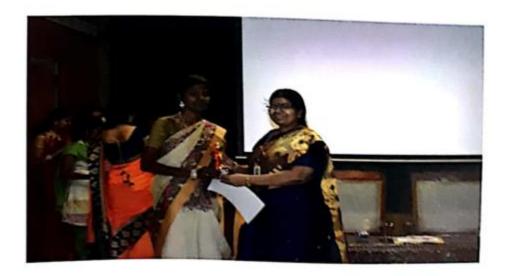

#### CIRCULAR

In remembrance of our KalaiAnnai Dr.(Mrs).Radha Thiagarajan & as a part of women's day celebration 2016, it is proposed to conduct various events for the staff and students. The details of the events are given below. The interested students and staff can register their names with the coordinators on or before 07.03.2016, Monday 2.30pm.

# WOMENS DAY PROGRAM MARCH 2016

Special lecture by Dr.Krishnakumar Rathnam MMMR Hospital, Madurai

Topic: Cancer awareness & preventive measures

Venue: K.S.Auditorium Time; 3.00 pm to 5.00 pm

| .No | Register No | Name                                     | Class/ sec       | Signature      |
|-----|-------------|------------------------------------------|------------------|----------------|
| 1.  | 14×1792     | 61 selva latohmi                         | B. Tech(zt) · B' | 9.5elj         |
| 2.  | 1411111     | C. Vana selvi                            | B-Tech (IT) 'B'  | C. Vane Selij. |
| 3.  | 141781      | R. Ramya                                 | B. Tech(IT)'s    | r. P./-        |
| 4.  | 14IT72      | A · PRIYA                                | "                | N. Priys       |
| 5.  | 14TT61      | M.S. Neethi                              |                  | Milli          |
| 6.  | IATTIO2     | s-subaehini                              |                  | Spa            |
| 7.  | INIT 75     | 27 27 27 27 27 27 27 27 27 27 27 27 27 2 | *                | Choul >        |
| 8.  | IKITIIS     | S. Vinnugil                              | tr               | S. Vinnught.   |
| 9.  | 141773      | R. PRIYA                                 | 19               | Q.Prijo        |
| 10. | 142765      | P. Nithya                                | ц                | 7. ritage.     |
| 11. | 141762      | · K.b.niharikaa                          | ħ                | La. Note       |
| 12. | 1417106     | V. G. Swoasthik                          |                  | Brach.         |
| 13. | 14 1798     | 77 2890 60 18                            | 1)               | M. Cry.        |
| 14. | M3.7117.    | K. Yog Anan dhe                          | ti.              | KQ4            |
| 15. | 14000       | P.Deepika                                | B. E (CL) 'A'    |                |
| 16. |             | S.Mahalakelin                            | BE CSE A'        | Mahatekehn     |
| 17. | 14 055      | L. Madhushni                             | u                | 2. Madhudh:    |
| 18. |             | H. Tamogli Hardral                       |                  |                |
| 19. | 141T 39     | M. Kamali                                | B. Tech (TT)     | M-Kamali       |
| 20. | The same of | M: Soniya                                | BE CSS "A"       |                |