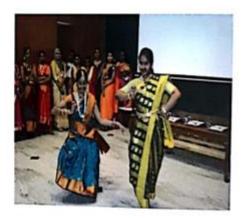

Cultural Progarmme was performed by Cultural Club students with unique way of showing their talents to expose the our culture by narrating Silapathikaram by classical dance. Folk dance to show the braveness.