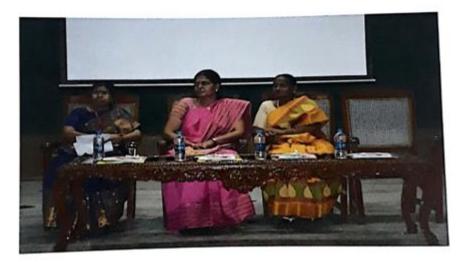

# WOMENS DAY PROGRAM MARCH 2016

Special lecture by Dr.Krishnakumar Rathnam MMMR Hospital, Madurai

Topic: Cancer awareness & preventive measures

Venue: K.S.Auditorium Time; 3.00 pm to 5.00 pm

| .No | Register No | Name                                     | Class/ sec       | Signature      |
|-----|-------------|------------------------------------------|------------------|----------------|
| 1.  | 14×1792     | 61 selva latohmi                         | B. Tech(zt) · B' | 9.5elj         |
| 2.  | 1411111     | C. Vana selvi                            | B-Tech (IT) 'B'  | C. Vane Selij. |
| 3.  | 141781      | R. Ramya                                 | B. Tech(IT)'s    | r. P./-        |
| 4.  | 14IT72      | A · PRIYA                                | "                | N. Priys       |
| 5.  | 14TT61      | M.S. Neethi                              |                  | Milli          |
| 6.  | IATTIO2     | s-subaehini                              |                  | Spa            |
| 7.  | INIT 75     | 27 27 27 27 27 27 27 27 27 27 27 27 27 2 | *                | Choul >        |
| 8.  | IKITIIS     | S. Vinnugil                              | tr               | S. Vinnught.   |
| 9.  | 141773      | R. PRIYA                                 | 19               | Q.Prijo        |
| 10. | 142765      | P. Nithya                                | ц                | 7. ritage.     |
| 11. | 141762      | · K.b.niharikaa                          | ħ                | La. Note       |
| 12. | 1417106     | V. G. Swoasthik                          |                  | Brach.         |
| 13. | 14 1798     | 77 2890 60 18                            | 1)               | M. Cry.        |
| 14. | M3.7117.    | K. Yog Anan dhe                          | ti.              | KQ4            |
| 15. | 14000       | P.Deepika                                | B. E (CL) 'A'    |                |
| 16. |             | S.Mahalakelin                            | BE CSE A'        | Mahatekehn     |
| 17. | 14 055      | L. Madhushni                             | u                | 2. Madhudh:    |
| 18. |             | H. Tamogli Hardral                       |                  |                |
| 19. | 141T 39     | M. Kamali                                | B. Tech (TT)     | M-Kamali       |
| 20. | The same of | M: Soniya                                | BE CSS "A"       |                |