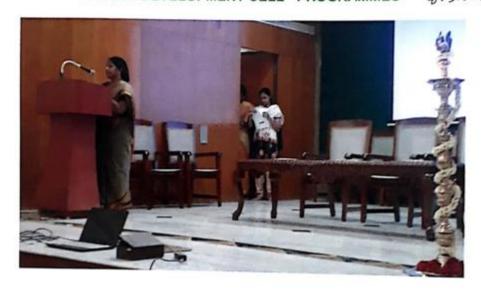

n                                          | ducting the sa | me.                                      |
|       |                                                      |                                                 | Thanking y  | ou,                                                     |                | yours smeath                             |
|       | 1,00                                                 | ۱P                                              | - N         |                                                         |                | Yours sucoch<br>Vfalmil<br>Principal     |



(A Govt. Aided Autonomous Institution affiliated to Anna University) where Quality and Ethics matter



# THIAGARAJAR COLLEGE OF ENGINEERING, MADURAL

WOMEN DEVELOPMENT CELL - PROGRAMMES

8.3.2017









(A Govt. Aided Autonomous Institution affiliated to Anna University)

- where Quality and Ethics matter





(A Govt. Aided Autonomous Institution affiliated to Anna University) where Quality and Ethics matter



Women Empowerment - 10.03.2017

**TopPage** 

## THIAGARAJAR COLLEGE OF ENGINEERING,

MADURAI.

WOMEN DEVELOPMENT CELL - PROGRAMMES

10.03.2017



## THIAGARAJAR COLLEGE OF ENGINEERING,

WOMEN DEVELOPMENT CELL - PROGRAMMES

W.03-2017





(A Govt. Aided Autonomous Institution affiliated to Anna University)

- where Quality and Ethics matter



Skill enhancement programme - 25.02.2017

**TopPage** 







(A Govt. Aided Autonomous Institution affiliated to Anna University)

- where Quality and Ethics matter



Director, MGYI



(A Govt. Aided Autonomous Institution affiliat