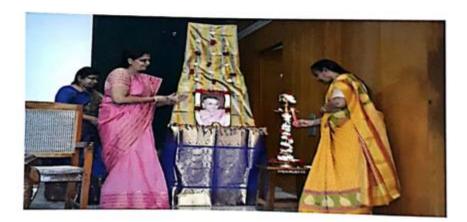

#### CIRCULAR

In remembrance of our KalaiAnnai Dr.(Mrs).Radha Thiagarajan & as a part of women's day celebration 2016, it is proposed to conduct various events for the staff and students. The details of the events are given below. The interested students and staff can register their names with the coordinators on or before 07.03.2016, Monday 2.30pm.